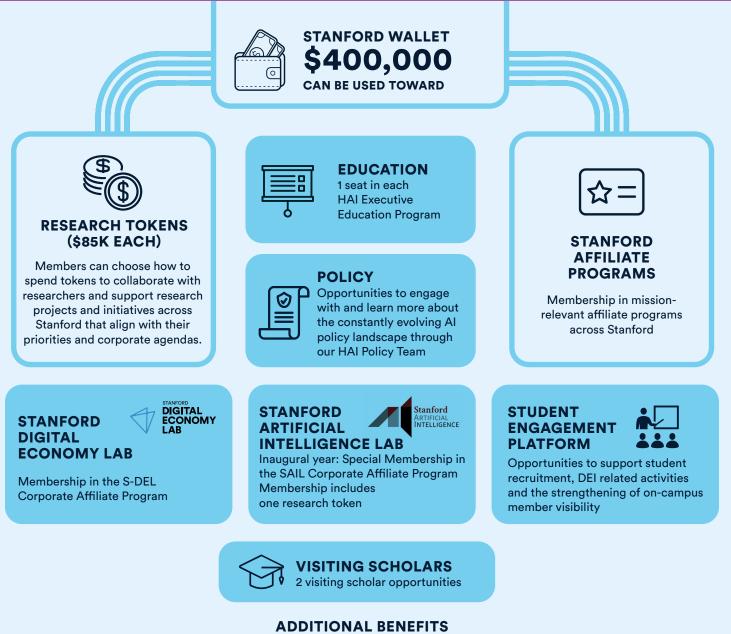

## HAI CORPORATE AFFILIATE PROGRAM

JOIN THE INAUGURAL PROGRAM AREA: FINANCIAL SERVICES & AI

LEVEL \$1M per year

## **PROGRAM BENEFITS**

Executive breakfast series • Semi-annual member meetings • Early access to and engagement with the HAI Industry Briefs • Annual presentations of research by HAI-affiliated faculty and students • Conferences, seminars, and workshops • Acknowledgement at HAI's major public events