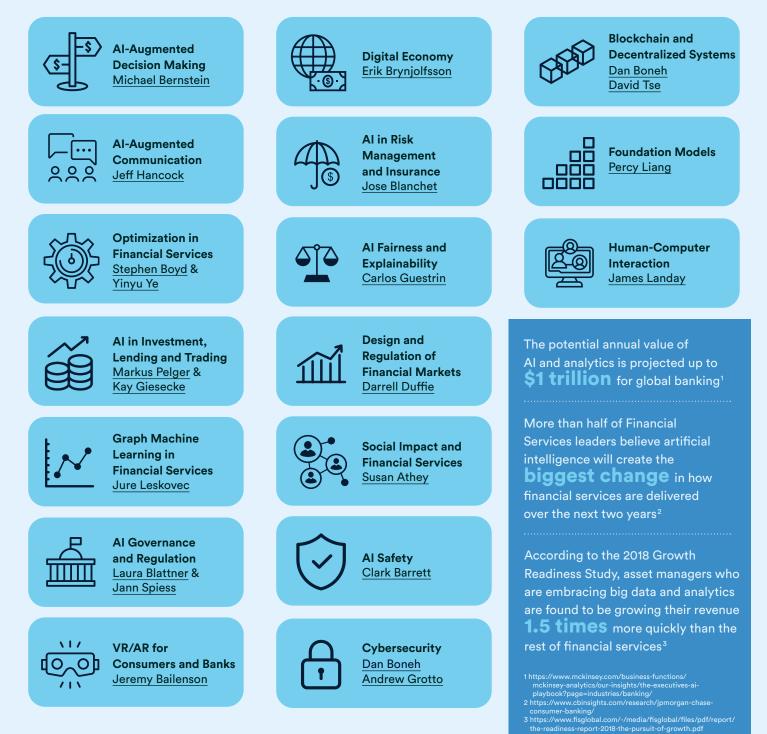

## HAI CORPORATE AFFILIATE PROGRAM JOIN THE INAUGURAL PROGRAM AREA: FINANCIAL SERVICES & AI

The inaugural program area focuses on the intersection of Financial Services & AI. Faculty focus areas specific to the finance sector provide the optimum environment for banks, fintech, insurance, and other financial services institutions to engage with Stanford at the nexus of their most fundamental AI challenges. **Focus areas include:** 